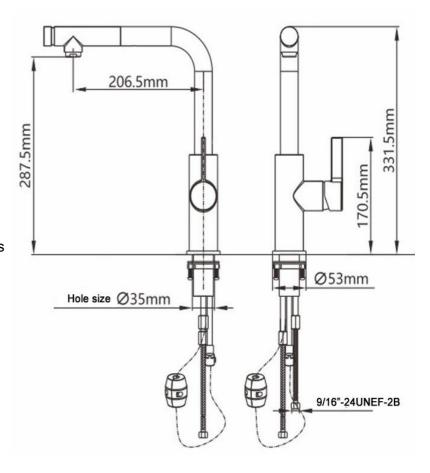

#### **Certical Dimensions**

Hose length: 1500mm & 750 Installation Hole: 1.4"(35mm)