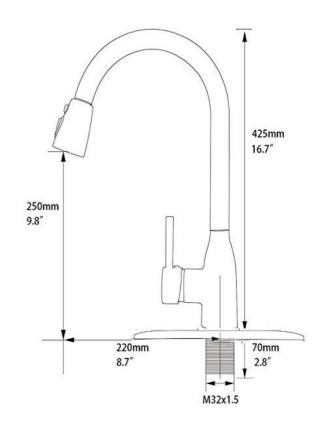

# **Description**

- \* Model No: 80214
- \* Brass Construction
- \* Single Handle
- \* Fitting list:
  - 1. Base plate
  - 2. Knitted Hose
  - 3. Fixed Gasket
  - 4. O-ring
  - 5. Rubber / Stainless Steel Washer

## **Ceramic Cartridge**

#### **Water Flow**

It is Limited to These Maximum Flow Rates as Indicated By The Corresponding Product Markings

- \* North America: 1.5gpm(5.7L/min) Max at 60psi
- \* Califarnia: 1.2gpm (4.5L/min) Max at 60psi

### Warranty

- \* 5 Years Warranty in Commercial Installation Use
- \* Lifetime Limited Warranty Against Leaks, Drips.

### **CUPC Certified passed**

#### **Certical Dimensions**

Hose length: 500mm Installation Hole: 1.3"(35mm)

# Specifications