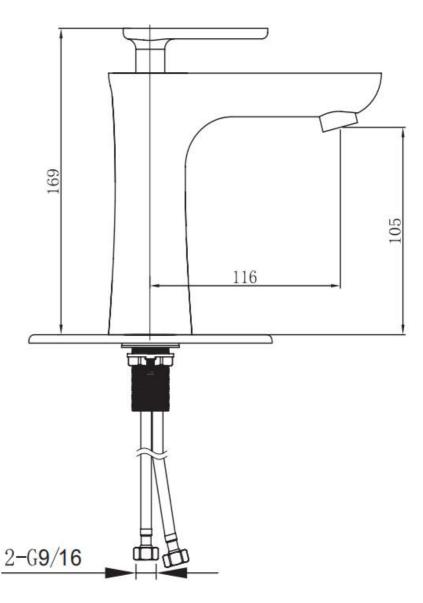

#### **Certical Dimensions**

Hose length: 600mm or 350mm

Installation Hole: 1.18"(30mm)