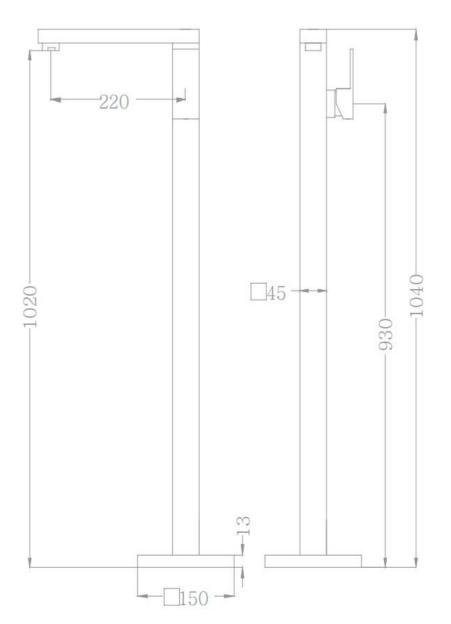

## Description

- \* Model No: 90101-\*\*\*\*
- \* Brass Construction
- \* Single function, tub spout

## Hand shower hose:

304 stainless steel. Universal extension does not tie High temperature resistant

## Faucet base

Brass tripod base keep the faucet firm We have three expansion screws which will keep the faucet firm

# **Ceramic Cartridge**

# **CUPC Certified passed**

## Hot and Cold Waterlines:

Customizable length and diameter
Plated copper fittings and stainless steel sleeves
Flexible: hoses are proven to be more flexible than the conventional
High pressure resistance up to 100 bar
100% tested
Antibacterial compliant with applicable standards

# Warranty

\* 5 years warranty in commercial installation use

\* lifetime limited warranty against leaks, drips.



# Specifications



#### Install Guide of Floor Filler