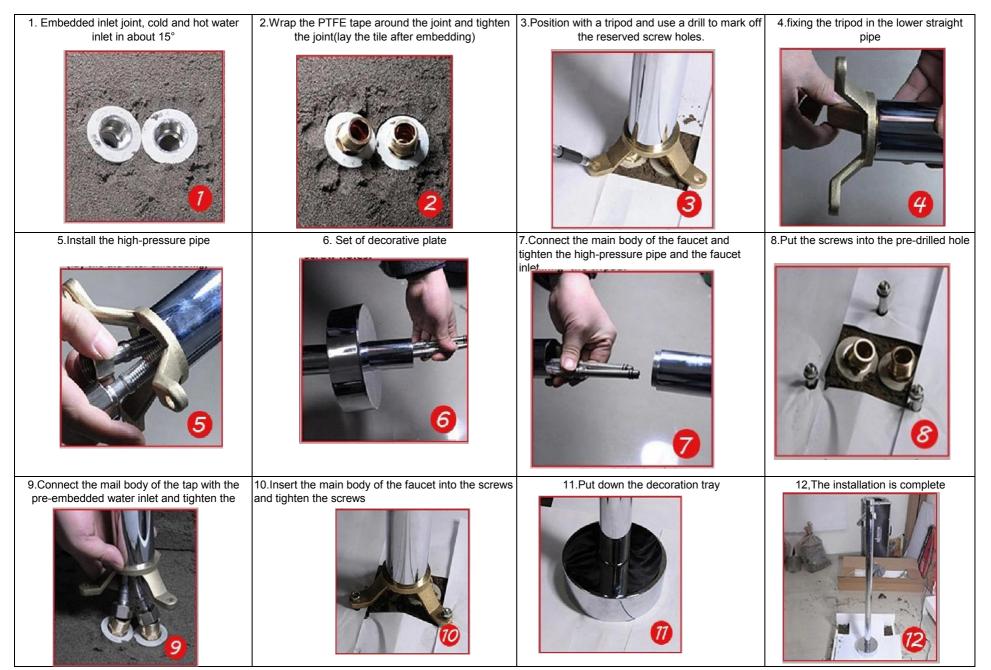

*\*\*\*
- \* Brass Construction
- \* Single function, tub spout

## Hand shower hose:

304 stainless steel. Universal extension does not tie High temperature resistant

## Faucet base

Brass tripod base keep the faucet firm We have three expansion screws which will keep the faucet firm

# **Ceramic Cartridge**

# **CUPC Certified passed**

## Hot and Cold Waterlines:

Customizable length and diameter
Plated copper fittings and stainless steel sleeves
Flexible: hoses are proven to be more flexible than the conventional
High pressure resistance up to 100 bar
100% tested
Antibacterial compliant with applicable standards

# Warranty

\* 5 years warranty in commercial installation use

\* lifetime limited warranty against leaks, drips.



# Specifications



#### Install Guide of Floor Filler