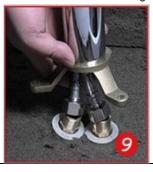

2.Wrap the PTFE tape around the joint and tighten the joint(lay the tile after embedding)

6. Set of decorative plate

10.Insert the main body of the faucet into the screws and tighten the screws

Position with a tripod and use a drill to mark off the reserved screw holes.

7.Connect the main body of the faucet and tighten the high-pressure pipe and the faucet

11.Put down the decoration tray

4.fixing the tripod in the lower straight pipe

8.Put the screws into the pre-drilled hole