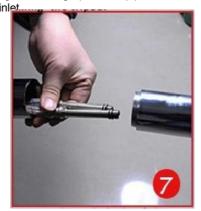

## **Install Guide of Floor Filler**

1. Embedded inlet joint, cold and hot water inlet in about 15°

5.Install the high-pressure pipe

9.Connect the mail body of the tap with the pre-embedded water inlet and tighten the

2.Wrap the PTFE tape around the joint and tighten the joint(lay the tile after embedding)

6. Set of decorative plate

10.Insert the main body of the faucet into the screws and tighten the screws

Position with a tripod and use a drill to mark off the reserved screw holes.

7.Connect the main body of the faucet and tighten the high-pressure pipe and the faucet

11.Put down the decoration tray

4.fixing the tripod in the lower straight pipe

8.Put the screws into the pre-drilled hole