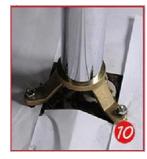

7.Connect the main body of the faucet and tighten the high-pressure pipe and the faucet

11.Put down the decoration tray

4.fixing the tripod in the lower straight pipe

8.Put the screws into the pre-drilled hole