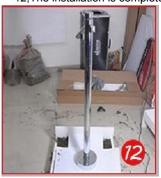

7.Connect the main body of the faucet and tighten the high-pressure pipe and the faucet

11.Put down the decoration tray

4.fixing the tripod in the lower straight pipe

8.Put the screws into the pre-drilled hole

12,The installation is complete