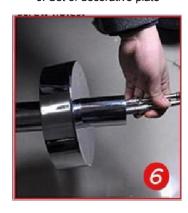

2.Wrap the PTFE tape around the joint and tighten the joint(lay the tile after embedding)

6. Set of decorative plate

10.Insert the main body of the faucet into the screws and tighten the screws

Position with a tripod and use a drill to mark off the reserved screw holes.