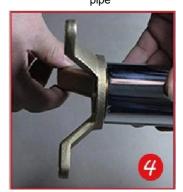

2.Wrap the PTFE tape around the joint and tighten the joint(lay the tile after embedding)

6. Set of decorative plate

10.Insert the main body of the faucet into the screws and tighten the screws

Position with a tripod and use a drill to mark off the reserved screw holes.

7.Connect the main body of the faucet and tighten the high-pressure pipe and the faucet

11.Put down the decoration tray

4.fixing the tripod in the lower straight pipe

8.Put the screws into the pre-drilled hole