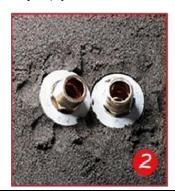

2.Wrap the PTFE tape around the joint and tighten the joint(lay the tile after embedding)

6. Set of decorative plate

10.Insert the main body of the faucet into the screws and tighten the screws

Position with a tripod and use a drill to mark off the reserved screw holes.