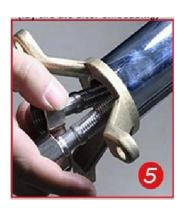

7.Connect the main body of the faucet and tighten the high-pressure pipe and the faucet

11.Put down the decoration tray

4.fixing the tripod in the lower straight pipe

8.Put the screws into the pre-drilled hole