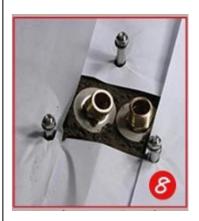

2.Wrap the PTFE tape around the joint and tighten the joint(lay the tile after embedding)

6. Set of decorative plate

10.Insert the main body of the faucet into the screws and tighten the screws

Position with a tripod and use a drill to mark off the reserved screw holes.

7.Connect the main body of the faucet and tighten the high-pressure pipe and the faucet

11.Put down the decoration tray

4.fixing the tripod in the lower straight pipe

8.Put the screws into the pre-drilled hole