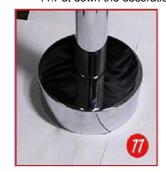

2.Wrap the PTFE tape around the joint and tighten the joint(lay the tile after embedding)

6. Set of decorative plate

10.Insert the main body of the faucet into the screws and tighten the screws

Position with a tripod and use a drill to mark off the reserved screw holes.

7.Connect the main body of the faucet and tighten the high-pressure pipe and the faucet

11.Put down the decoration tray

4.fixing the tripod in the lower straight pipe

8.Put the screws into the pre-drilled hole

12,The installation is complete