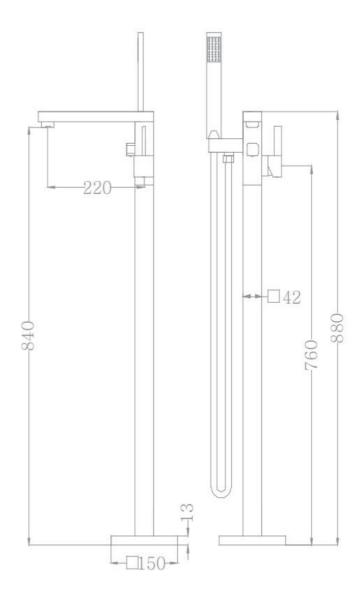

ion
- \* With two function, tub spout and handheld shower



#### Hand shower hose:

304 stainless steel. Universal extension does not tie High temperature resistant

#### Faucet base

Brass tripod base keep the faucet firm We have three expansion screws which will keep the faucet firm

## **Ceramic Cartridge**

# **CUPC Certified passed**

## **Hot and Cold Waterlines:**

- 1. Customizable length and diameter
- 2.Plated copper fittings and stainless steel sleeves
- 3. Flexible: hoses are proven to be more flexible than the conventional
- 4. High pressure resistance up to 100 bar
- 5.100% tested
- 6.Antibacterial compliant with applicable standards

## Warranty

- \* 5 years warranty in commercial installation use
- \* lifetime limited warranty against leaks, drips.

# **Specifications**



## **Install Guide of Floor Filler**

1. Embedded inlet joint, cold and hot water inlet in about 15°



5.Install the high-pressure pipe



9.Connect the mail body of the tap with the pre-embedded water inlet and tighten the



2.Wrap the PTFE tape around the joint and tighten the joint(lay the tile after embedding)



6. Set of decorative plate



10.Insert the main body of the faucet into the screws and tighten the screws



Position with a tripod and use a drill to mark off the reserved screw holes.



7.Connect the main body of the faucet and tighten the high-pressure pipe and the faucet



11.Put down the decoration tray



4.fixing the tripod in the lower straight pipe



8.Put the screws into the pre-drilled hole



12,The installation is complete