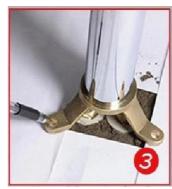

2.Wrap the PTFE tape around the joint and tighten the joint(lay the tile after embedding)

6. Set of decorative plate

10.Insert the main body of the faucet into the screws and tighten the screws

Position with a tripod and use a drill to mark off the reserved screw holes.