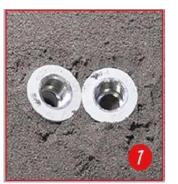

## **Install Guide of Floor Filler**

1. Embedded inlet joint, cold and hot water inlet in about 15°

5.Install the high-pressure pipe

9.Connect the mail body of the tap with the pre-embedded water inlet and tighten the

2.Wrap the PTFE tape around the joint and tighten the joint(lay the tile after embedding)

6. Set of decorative plate

10.Insert the main body of the faucet into the screws and tighten the screws

Position with a tripod and use a drill to mark off the reserved screw holes.