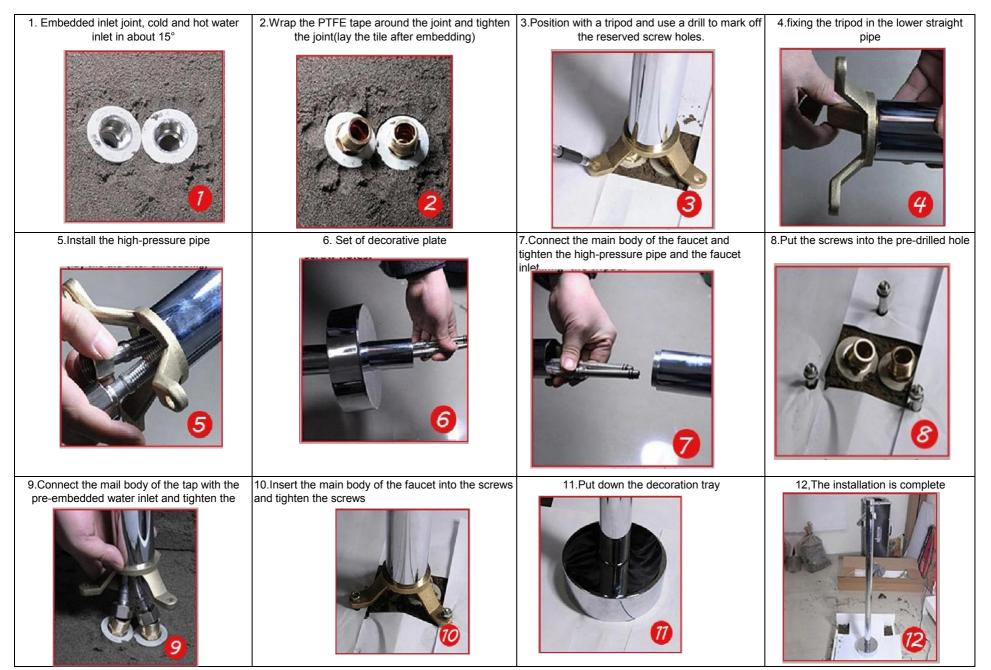

tion
- \* With two function, tub spout and handheld shower

#### Hand shower hose:

304 stainless steel. Universal extension does not tie High temperature resistant

### Faucet base

Brass tripod base keep the faucet firm We have three expansion screws which will keep the faucet firm

## **Ceramic Cartridge**

## **CUPC Certified passed**

## Hot and Cold Waterlines:

Customizable length and diameter
Plated copper fittings and stainless steel sleeves
Flexible: hoses are proven to be more flexible than the conventional
High pressure resistance up to 100 bar
100% tested
Antibacterial compliant with applicable standards

# Warranty

\* 5 years warranty in commercial installation use

\* lifetime limited warranty against leaks, drips.

# Specifications





#### Install Guide of Floor Filler