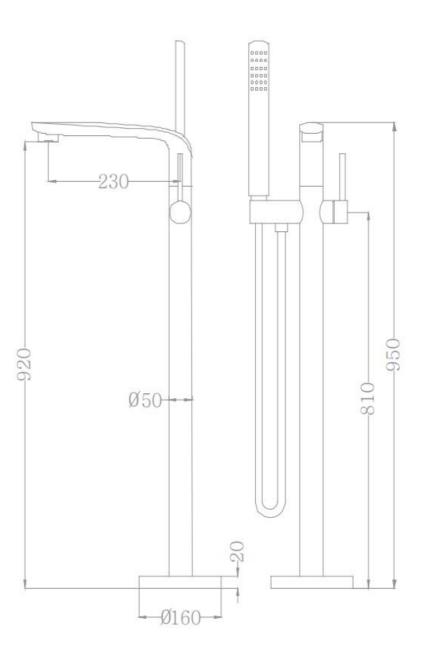

# Specifications

#### Description

\* Model No: 90105-\*\*\*\*

- \* Brass Construction
- \* With two function, tub spout and handheld shower