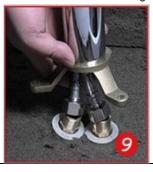

#### **Install Guide of Floor Filler**

1. Embedded inlet joint, cold and hot water inlet in about 15°

5.Install the high-pressure pipe

9.Connect the mail body of the tap with the pre-embedded water inlet and tighten the

7.Connect the main body of the faucet and tighten the high-pressure pipe and the faucet

11.Put down the decoration tray

4.fixing the tripod in the lower straight pipe

8.Put the screws into the pre-drilled hole