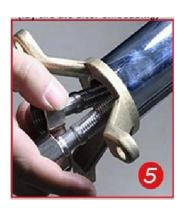

#### **Install Guide of Floor Filler**

1. Embedded inlet joint, cold and hot water inlet in about 15°

5.Install the high-pressure pipe

9.Connect the mail body of the tap with the pre-embedded water inlet and tighten the

2.Wrap the PTFE tape around the joint and tighten the joint(lay the tile after embedding)

6. Set of decorative plate

10.Insert the main body of the faucet into the screws and tighten the screws

Position with a tripod and use a drill to mark off the reserved screw holes.

7.Connect the main body of the faucet and tighten the high-pressure pipe and the faucet

11.Put down the decoration tray

4.fixing the tripod in the lower straight pipe

8.Put the screws into the pre-drilled hole

12,The installation is complete