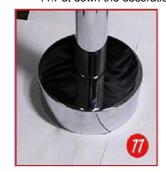

7.Connect the main body of the faucet and tighten the high-pressure pipe and the faucet

11.Put down the decoration tray

4.fixing the tripod in the lower straight pipe

8.Put the screws into the pre-drilled hole

12,The installation is complete