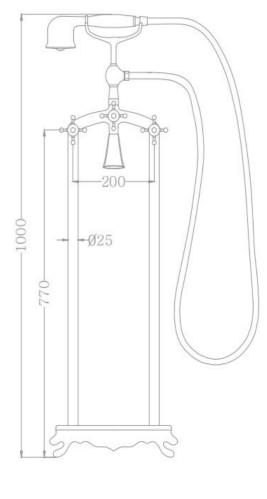

ction
- \* With two function, tub spout and handheld shower



#### Hand shower hose:

304 stainless steel. Universal extension does not tie High temperature resistant

#### **Faucet base**

Brass tripod base keep the faucet firm We have three expansion screws which will keep the faucet firm

# Ceramic Cartridge CUPC Certified passed

#### **Hot and Cold Waterlines:**

- 1. Customizable length and diameter
- 2. Plated copper fittings and stainless steel sleeves
- 3. Flexible: hoses are proven to be more flexible than the conventional
- 4. High pressure resistance up to 100 bar
- 5.100% tested
- 6.Antibacterial compliant with applicable standards

### Warranty

- \* 5 years warranty in commercial installation use
- \* lifetime limited warranty against leaks, drips.

# **Specifications**





#### **Install Guide of Floor Filler**

1. Embedded inlet joint, cold and hot water inlet in about 15°



5.Install the high-pressure pipe



9.Connect the mail body of the tap with the pre-embedded water inlet and tighten the



2.Wrap the PTFE tape around the joint and tighten the joint(lay the tile after embedding)



6. Set of decorative plate



10.Insert the main body of the faucet into the screws and tighten the screws



Position with a tripod and use a drill to mark off the reserved screw holes.



7.Connect the main body of the faucet and tighten the high-pressure pipe and the faucet



11.Put down the decoration tray



4.fixing the tripod in the lower straight pipe



8.Put the screws into the pre-drilled hole



12,The installation is complete