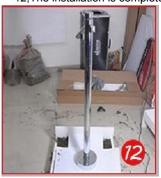

ips.

# **Specifications**





#### **Install Guide of Floor Filler**

1. Embedded inlet joint, cold and hot water inlet in about 15°



5.Install the high-pressure pipe



9.Connect the mail body of the tap with the pre-embedded water inlet and tighten the



2.Wrap the PTFE tape around the joint and tighten the joint(lay the tile after embedding)



6. Set of decorative plate



10.Insert the main body of the faucet into the screws and tighten the screws



Position with a tripod and use a drill to mark off the reserved screw holes.



7.Connect the main body of the faucet and tighten the high-pressure pipe and the faucet



11.Put down the decoration tray



4.fixing the tripod in the lower straight pipe



8.Put the screws into the pre-drilled hole



12,The installation is complete