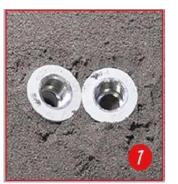

#### **Install Guide of Floor Filler**

1. Embedded inlet joint, cold and hot water inlet in about 15°

5.Install the high-pressure pipe

9.Connect the mail body of the tap with the pre-embedded water inlet and tighten the

2.Wrap the PTFE tape around the joint and tighten the joint(lay the tile after embedding)

6. Set of decorative plate

10.Insert the main body of the faucet into the screws and tighten the screws

Position with a tripod and use a drill to mark off the reserved screw holes.

7.Connect the main body of the faucet and tighten the high-pressure pipe and the faucet

11.Put down the decoration tray

4.fixing the tripod in the lower straight pipe

8.Put the screws into the pre-drilled hole

12,The installation is complete