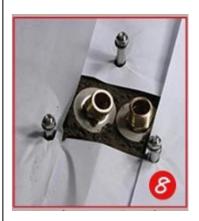

2.Wrap the PTFE tape around the joint and tighten the joint(lay the tile after embedding)

6. Set of decorative plate

10.Insert the main body of the faucet into the screws and tighten the screws

Position with a tripod and use a drill to mark off the reserved screw holes.