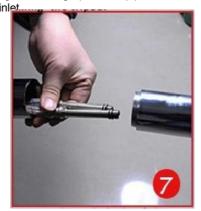

#### **Install Guide of Floor Filler**

1. Embedded inlet joint, cold and hot water inlet in about 15°

5.Install the high-pressure pipe

9.Connect the mail body of the tap with the pre-embedded water inlet and tighten the

7.Connect the main body of the faucet and tighten the high-pressure pipe and the faucet

11.Put down the decoration tray

4.fixing the tripod in the lower straight pipe

8.Put the screws into the pre-drilled hole