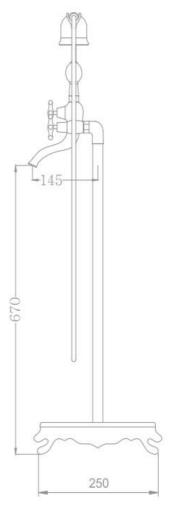

ruction
- \* With two function, tub spout and handheld shower



#### Hand shower hose:

304 stainless steel. Universal extension does not tie High temperature resistant

#### **Faucet base**

Brass tripod base keep the faucet firm We have three expansion screws which will keep the faucet firm

# Ceramic Cartridge CUPC Certified passed

#### **Hot and Cold Waterlines:**

- 1. Customizable length and diameter
- 2. Plated copper fittings and stainless steel sleeves
- 3. Flexible: hoses are proven to be more flexible than the conventional
- 4. High pressure resistance up to 100 bar
- 5.100% tested
- 6.Antibacterial compliant with applicable standards

### Warranty

- \* 5 years warranty in commercial installation use
- \* lifetime limited warranty against leaks, drips.

# **Specifications**





#### **Install Guide of Floor Filler**

1. Embedded inlet joint, cold and hot water inlet in about 15°



5.Install the high-pressure pipe



9.Connect the mail body of the tap with the pre-embedded water inlet and tighten the



2.Wrap the PTFE tape around the joint and tighten the joint(lay the tile after embedding)



6. Set of decorative plate



10.Insert the main body of the faucet into the screws and tighten the screws



Position with a tripod and use a drill to mark off the reserved screw holes.



7.Connect the main body of the faucet and tighten the high-pressure pipe and the faucet



11.Put down the decoration tray



4.fixing the tripod in the lower straight pipe



8.Put the screws into the pre-drilled hole



12,The installation is complete