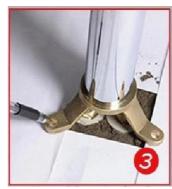

2.Wrap the PTFE tape around the joint and tighten the joint(lay the tile after embedding)

6. Set of decorative plate

10.Insert the main body of the faucet into the screws and tighten the screws

Position with a tripod and use a drill to mark off the reserved screw holes.

7.Connect the main body of the faucet and tighten the high-pressure pipe and the faucet

11.Put down the decoration tray

4.fixing the tripod in the lower straight pipe

8.Put the screws into the pre-drilled hole