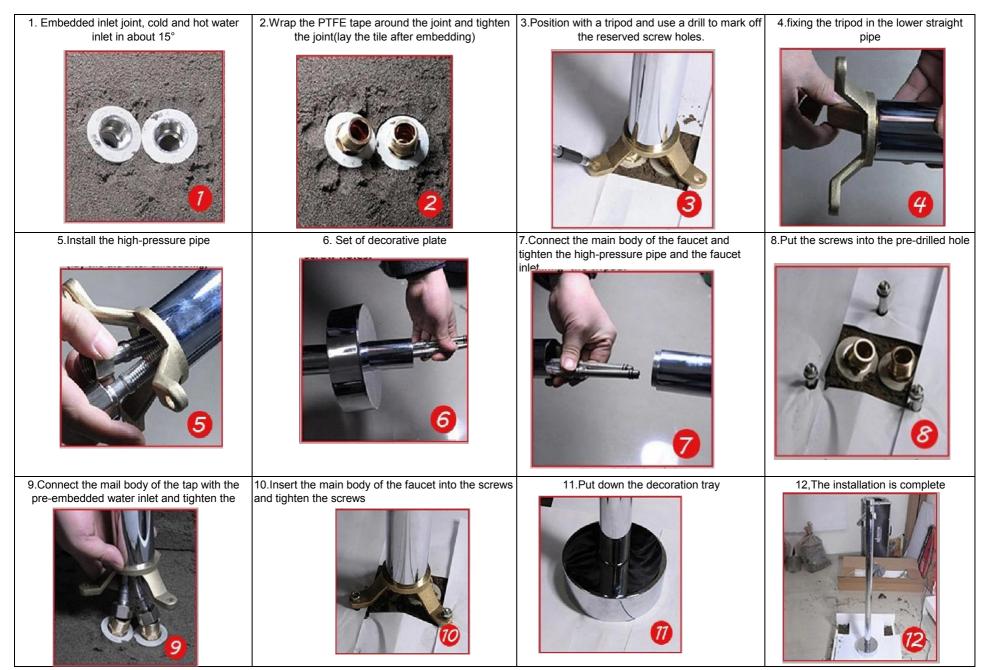

n, tub spout and handheld shower

## Hand shower hose:

304 stainless steel. Universal extension does not tie High temperature resistant

## Faucet base

Brass tripod base keep the faucet firm We have three expansion screws which will keep the faucet firm

## **Ceramic Cartridge**

## **CUPC Certified passed**

## Hot and Cold Waterlines:

- 1. Customizable length and diameter
- 2.Plated copper fittings and stainless steel sleeves
- 3.Flexible: hoses are proven to be more flexible than the conventional
- 4. High pressure resistance up to 100 bar
- 5.100% tested
- 6.Antibacterial compliant with applicable standards

# Warranty

- \* 5 years warranty in commercial installation use
- \* lifetime limited warranty against leaks, drips.



# Specifications



#### Install Guide of Floor Filler