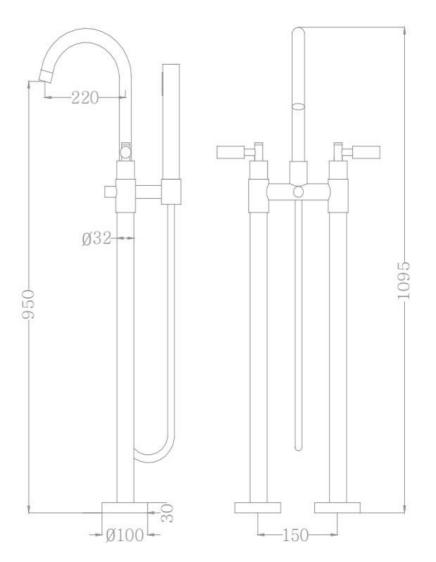

ass Construction
- \* With two function, tub spout and handheld shower

## Hand shower hose:

304 stainless steel. Universal extension does not tie High temperature resistant

## Faucet base

Brass tripod base keep the faucet firm We have three expansion screws which will keep the faucet firm

## **Ceramic Cartridge**

## **CUPC Certified passed**

## Hot and Cold Waterlines:

- 1. Customizable length and diameter
- 2.Plated copper fittings and stainless steel sleeves
- 3.Flexible: hoses are proven to be more flexible than the conventional
- 4. High pressure resistance up to 100 bar
- 5.100% tested
- 6.Antibacterial compliant with applicable standards

# Warranty

- \* 5 years warranty in commercial installation use
- \* lifetime limited warranty against leaks, drips.



# Specifications



#### Install Guide of Floor Filler