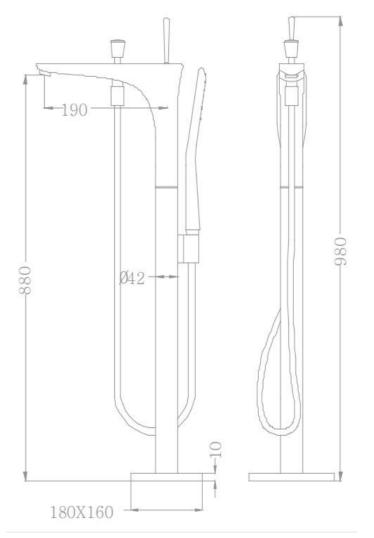

#### Description

\* Model No: 90110-\*\*\*\*

- \* Brass Construction
- \* With two function, tub spout and handheld shower

### Hand shower hose:

304 stainless steel. Universal extension does not tie High temperature resistant

### Faucet base

Brass tripod base keep the faucet firm We have three expansion screws which will keep the faucet firm