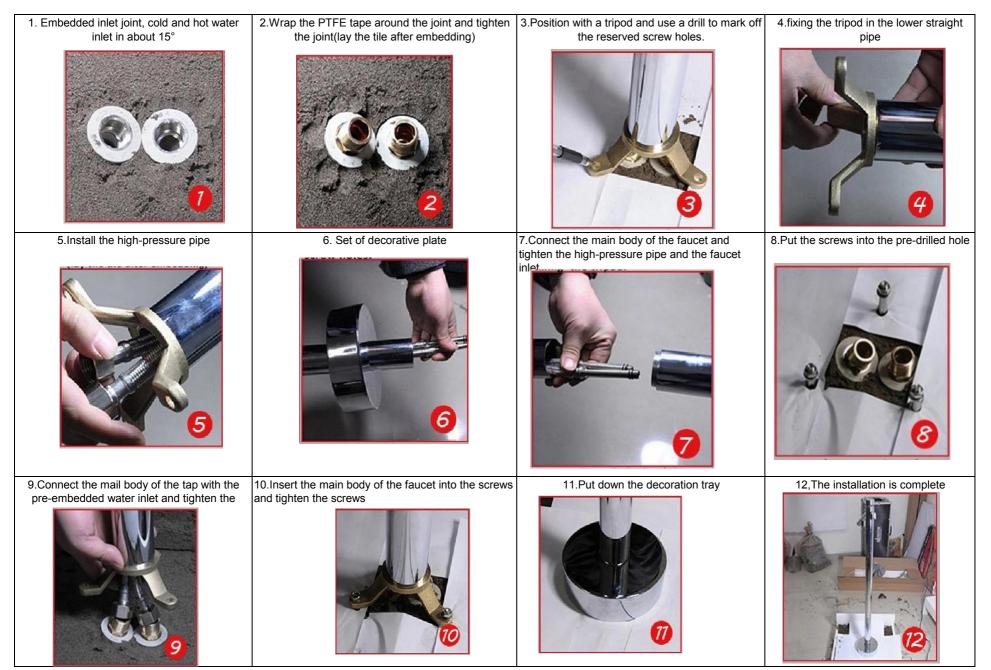

ith two function, tub spout and handheld shower

### Hand shower hose:

304 stainless steel. Universal extension does not tie High temperature resistant

### Faucet base

Brass tripod base keep the faucet firm We have three expansion screws which will keep the faucet firm

## **Ceramic Cartridge**

# **CUPC Certified passed**

### Hot and Cold Waterlines:

- 1. Customizable length and diameter
- 2.Plated copper fittings and stainless steel sleeves
- 3. Flexible: hoses are proven to be more flexible than the conventional
- 4. High pressure resistance up to 100 bar
- 5.100% tested
- 6.Antibacterial compliant with applicable standards

# Warranty

- \* 5 years warranty in commercial installation use
- \* lifetime limited warranty against leaks, drips.





#### Install Guide of Floor Filler