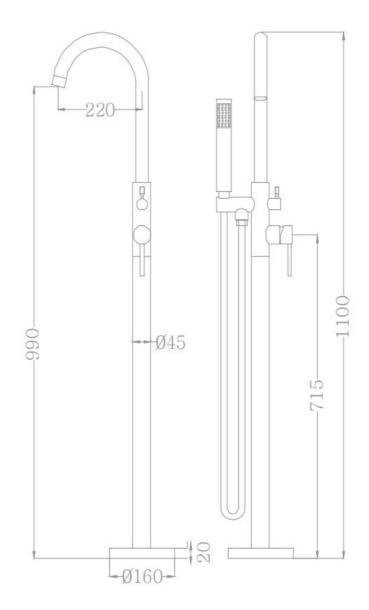

# **Specifications**

## **Description**

- \* Model No: 90111-\*\*\*\*
- \* Brass Construction
- \* With two function, tub spout and handheld shower

#### Hand shower hose:

304 stainless steel. Universal extension does not tie High temperature resistant

#### **Faucet base**

Brass tripod base keep the faucet firm We have three expansion screws which will keep the faucet firm

#### **Hot and Cold Waterlines:**

- 1. Customizable length and diameter
- 2. Plated copper fittings and stainless steel sleeves
- 3. Flexible: hoses are proven to be more flexible than the conventional
- 4. High pressure resistance up to 100 bar
- 5.100% tested
- 6.Antibacterial compliant with applicable standards