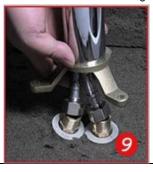

#### **Install Guide of Floor Filler**

1. Embedded inlet joint, cold and hot water inlet in about 15°

5.Install the high-pressure pipe

9.Connect the mail body of the tap with the pre-embedded water inlet and tighten the

2.Wrap the PTFE tape around the joint and tighten the joint(lay the tile after embedding)

6. Set of decorative plate

10.Insert the main body of the faucet into the screws and tighten the screws

Position with a tripod and use a drill to mark off the reserved screw holes.

7.Connect the main body of the faucet and tighten the high-pressure pipe and the faucet

11.Put down the decoration tray

4.fixing the tripod in the lower straight pipe

8.Put the screws into the pre-drilled hole

12,The installation is complete