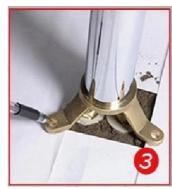

#### **Install Guide of Floor Filler**

1. Embedded inlet joint, cold and hot water inlet in about 15°

5.Install the high-pressure pipe

9.Connect the mail body of the tap with the pre-embedded water inlet and tighten the

2.Wrap the PTFE tape around the joint and tighten the joint(lay the tile after embedding)

6. Set of decorative plate

10.Insert the main body of the faucet into the screws and tighten the screws

Position with a tripod and use a drill to mark off the reserved screw holes.