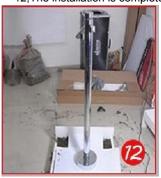

#### **Install Guide of Floor Filler**

1. Embedded inlet joint, cold and hot water inlet in about 15°

5.Install the high-pressure pipe

9.Connect the mail body of the tap with the pre-embedded water inlet and tighten the

2.Wrap the PTFE tape around the joint and tighten the joint(lay the tile after embedding)

6. Set of decorative plate

10.Insert the main body of the faucet into the screws and tighten the screws

Position with a tripod and use a drill to mark off the reserved screw holes.

7.Connect the main body of the faucet and tighten the high-pressure pipe and the faucet

11.Put down the decoration tray

4.fixing the tripod in the lower straight pipe

8.Put the screws into the pre-drilled hole

12,The installation is complete