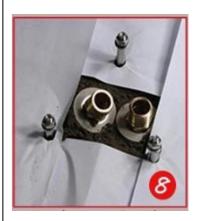

#### **Hot and Cold Waterlines:**

- 1. Customizable length and diameter
- 2. Plated copper fittings and stainless steel sleeves
- 3. Flexible: hoses are proven to be more flexible than the conventional
- 4. High pressure resistance up to 100 bar
- 5.100% tested
- 6.Antibacterial compliant with applicable standards