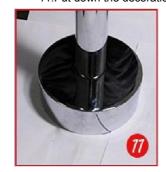

2.Wrap the PTFE tape around the joint and tighten the joint(lay the tile after embedding)

6. Set of decorative plate

10.Insert the main body of the faucet into the screws and tighten the screws

Position with a tripod and use a drill to mark off the reserved screw holes.

7.Connect the main body of the faucet and tighten the high-pressure pipe and the faucet

11.Put down the decoration tray

4.fixing the tripod in the lower straight pipe

8.Put the screws into the pre-drilled hole