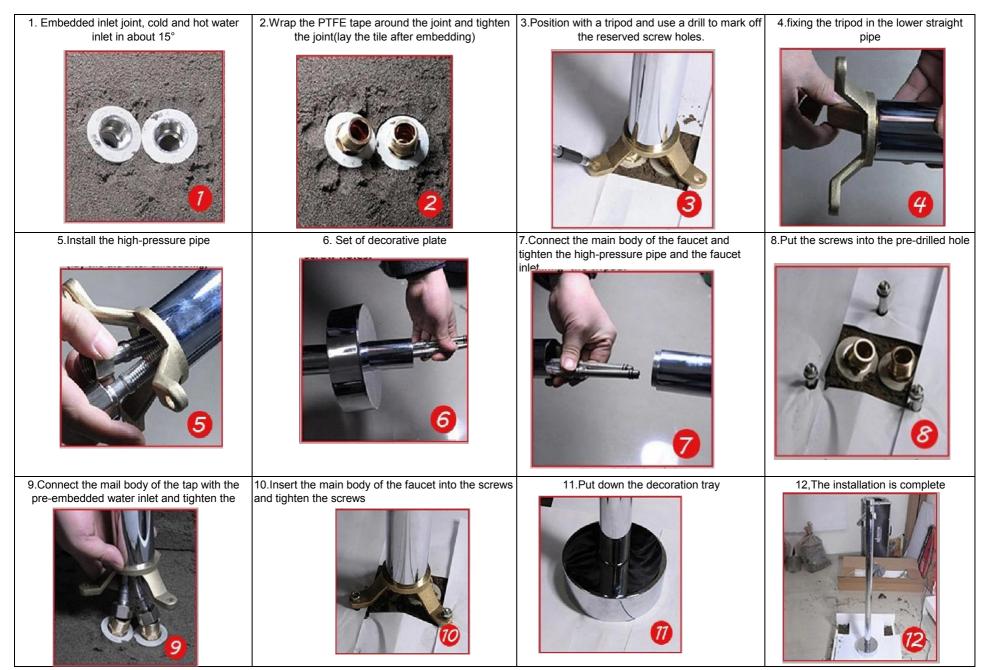

tion
- \* With two function, tub spout and handheld shower

#### Hand shower hose:

304 stainless steel. Universal extension does not tie High temperature resistant

### Faucet base

Brass tripod base keep the faucet firm We have three expansion screws which will keep the faucet firm

## **Ceramic Cartridge**

## **CUPC Certified passed**

## Hot and Cold Waterlines:

Customizable length and diameter
Plated copper fittings and stainless steel sleeves
Flexible: hoses are proven to be more flexible than the conventional
High pressure resistance up to 100 bar
100% tested
Antibacterial compliant with applicable standards

# Warranty

\* 5 years warranty in commercial installation use

\* lifetime limited warranty against leaks, drips.



# Specifications



#### Install Guide of Floor Filler