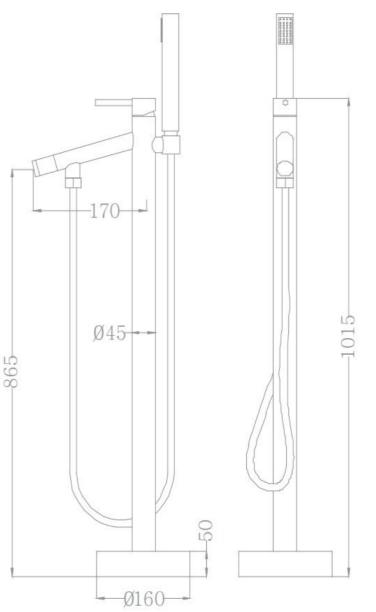

o: 90112-\*\*\*\*

- \* Brass Construction
- \* With two function, tub spout and handheld shower

#### Hand shower hose:

304 stainless steel. Universal extension does not tie High temperature resistant

### Faucet base

Brass tripod base keep the faucet firm We have three expansion screws which will keep the faucet firm

## **Ceramic Cartridge**

## **CUPC Certified passed**

## Hot and Cold Waterlines:

Customizable length and diameter
Plated copper fittings and stainless steel sleeves
Flexible: hoses are proven to be more flexible than the conventional
High pressure resistance up to 100 bar
100% tested
Antibacterial compliant with applicable standards

# Warranty

\* 5 years warranty in commercial installation use

\* lifetime limited warranty against leaks, drips.



# Specifications



#### Install Guide of Floor Filler