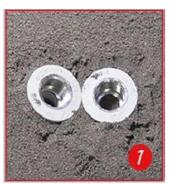

### **Install Guide of Floor Filler**

1. Embedded inlet joint, cold and hot water inlet in about 15°

5.Install the high-pressure pipe

9.Connect the mail body of the tap with the pre-embedded water inlet and tighten the

2.Wrap the PTFE tape around the joint and tighten the joint(lay the tile after embedding)

6. Set of decorative plate

10.Insert the main body of the faucet into the screws and tighten the screws

Position with a tripod and use a drill to mark off the reserved screw holes.