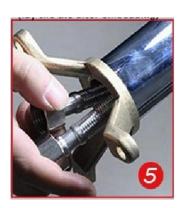

2.Wrap the PTFE tape around the joint and tighten the joint(lay the tile after embedding)

6. Set of decorative plate

10.Insert the main body of the faucet into the screws and tighten the screws

Position with a tripod and use a drill to mark off the reserved screw holes.

7.Connect the main body of the faucet and tighten the high-pressure pipe and the faucet

11.Put down the decoration tray

4.fixing the tripod in the lower straight pipe

8.Put the screws into the pre-drilled hole