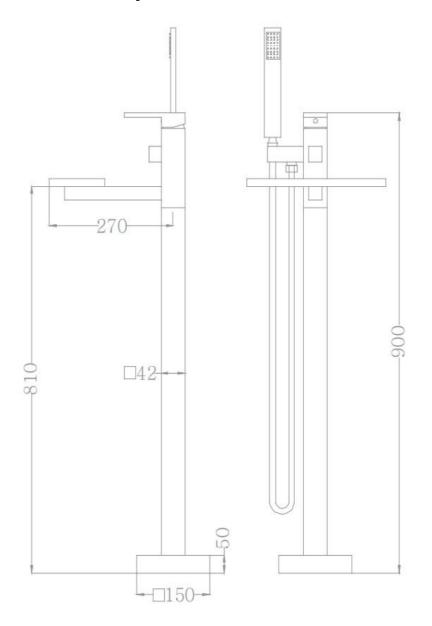

on
- \* With two function, tub spout and handheld shower

# UPC ®

#### Hand shower hose:

304 stainless steel. Universal extension does not tie High temperature resistant

#### **Faucet base**

Brass tripod base keep the faucet firm We have three expansion screws which will keep the faucet firm

# Ceramic Cartridge CUPC Certified passed

### **Hot and Cold Waterlines:**

- 1. Customizable length and diameter
- 2. Plated copper fittings and stainless steel sleeves
- 3. Flexible: hoses are proven to be more flexible than the conventional
- 4. High pressure resistance up to 100 bar
- 5.100% tested
- 6.Antibacterial compliant with applicable standards

## Warranty

- \* 5 years warranty in commercial installation use
- \* lifetime limited warranty against leaks, drips.

# **Specifications**



### **Install Guide of Floor Filler**

1. Embedded inlet joint, cold and hot water inlet in about 15°



5.Install the high-pressure pipe



9.Connect the mail body of the tap with the pre-embedded water inlet and tighten the



2.Wrap the PTFE tape around the joint and tighten the joint(lay the tile after embedding)



6. Set of decorative plate



10.Insert the main body of the faucet into the screws and tighten the screws



Position with a tripod and use a drill to mark off the reserved screw holes.



7.Connect the main body of the faucet and tighten the high-pressure pipe and the faucet



11.Put down the decoration tray



4.fixing the tripod in the lower straight pipe



8.Put the screws into the pre-drilled hole



12,The installation is complete