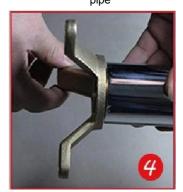

7.Connect the main body of the faucet and tighten the high-pressure pipe and the faucet

11.Put down the decoration tray

4.fixing the tripod in the lower straight pipe

8.Put the screws into the pre-drilled hole