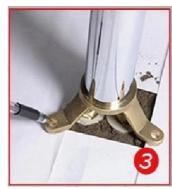

### **Install Guide of Floor Filler**

1. Embedded inlet joint, cold and hot water inlet in about 15°

5.Install the high-pressure pipe

9.Connect the mail body of the tap with the pre-embedded water inlet and tighten the