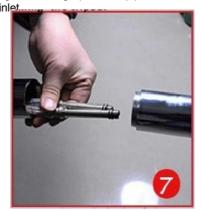

### **Install Guide of Floor Filler**

1. Embedded inlet joint, cold and hot water inlet in about 15°

5.Install the high-pressure pipe

9.Connect the mail body of the tap with the pre-embedded water inlet and tighten the

7.Connect the main body of the faucet and tighten the high-pressure pipe and the faucet

11.Put down the decoration tray

4.fixing the tripod in the lower straight pipe

8.Put the screws into the pre-drilled hole