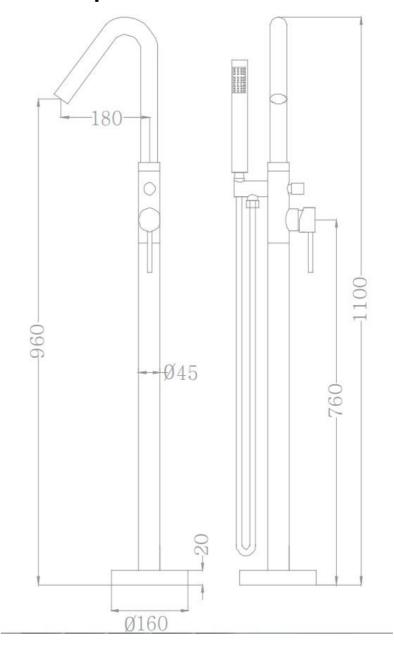

# **Specifications**

### **Description**

- \* Model No: 90114-\*\*\*\*
- \* Brass Construction
- \* With two function, tub spout and handheld shower