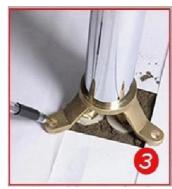

#### **Install Guide of Floor Filler**

1. Embedded inlet joint, cold and hot water inlet in about 15°

5.Install the high-pressure pipe

9.Connect the mail body of the tap with the pre-embedded water inlet and tighten the