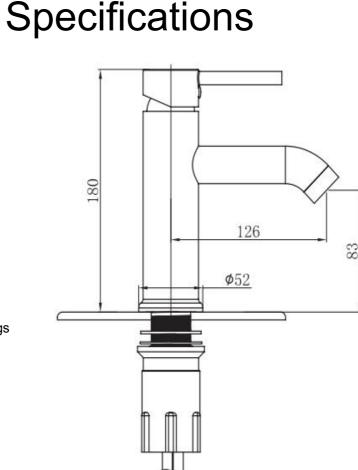

### **Certical Dimensions**

Hose length: 600mm or 350mm Installation Hole : 1.18"(30mm)

2-G9/16